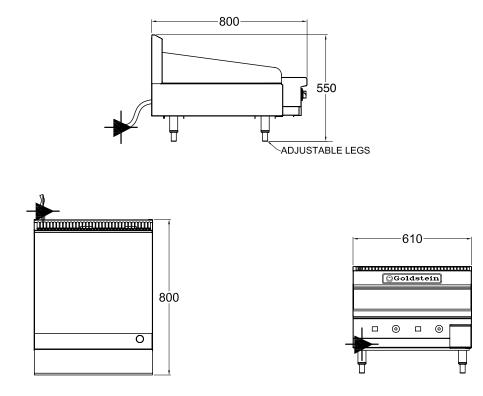

## **GPEDB24**

### SPECIFICATIONS

| Dimensions (WxDxH)  | 6I0 x 800 x 550 mm    |
|---------------------|-----------------------|
| Plate size (WxDxH)  | 610 x 520 x 12 mm     |
| Electric connection | 3 phase, 415V + N + E |