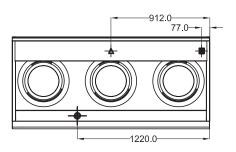

### SPECIFICATIONS

| Dimensions (WxDxH)  | 1820 x 850 x 1225 mm             |
|---------------------|----------------------------------|
| Working height      | 900 mm                           |
| Wok size (diameter) | 3x 356 mm                        |
| Wok type            | Dual Ring / Mongolian / Duckbill |
|                     |                                  |

### Australia's premier food service equipment manufacturer

211-217 Woodpark Road, Smithfield NSW 2164 1800 013 123 | +61 2 9604 7333

AUSTRALIAN MADE

100 YEARS OF SERVICE

AUSTRALIAN

🕂 I" BSP Gas Inlet

▲ I/2" BSP Water Inlet