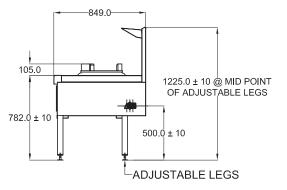

### SPECIFICATIONS

| Dimensions (WxDxH)  | 1820 x 850 x 1225 mm             |
|---------------------|----------------------------------|
| Working height      | 900 mm                           |
| Wok size (diameter) | 3x 356 mm                        |
| Wok type            | Dual Ring / Mongolian / Duckbill |
|                     |                                  |