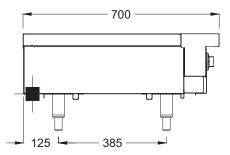

## **Other options**

Stand or bench mounted

12 MONTH WARRANTY – 📕 – 3/4" BSP Gas Connection

| Dimensions (WxDxH) | 740 x 700 x 345 mm |
|--------------------|--------------------|
| Plate Size (WxDxH) | 665 x 420 x 20 mm  |
| Gas Connection     | 3/4" BSP           |