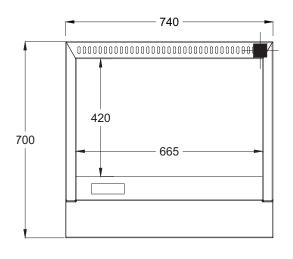

## **Other options**

Stand or bench mounted

12 MONTH WARRANTY – 📕 – 3/4" BSP Gas Connection

| Dimensions (WxDxH) | 740 x 700 x 345 mm |
|--------------------|--------------------|
| Plate Size (WxDxH) | 665 x 420 x 20 mm  |
| Gas Connection     | 3/4" BSP           |