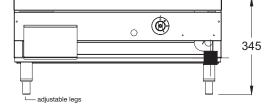

## **Other options**

Stand or bench mounted

12 MONTH WARRANTY – 📕 – 3/4" BSP Gas Connection

| Dimensions (WxDxH) | 740 x 700 x 345 mm |
|--------------------|--------------------|
| Plate Size (WxDxH) | 665 x 420 x 20 mm  |
| Gas Connection     | 3/4" BSP           |