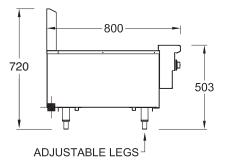

### RBA48L

COLEIOATION

| SPECIFICATION      |                     |
|--------------------|---------------------|
| Dimensions (WxDxH) | I220 x 800 x 720 mm |
| Grill size (WxD)   | III8 x 546 mm       |
| Gas connection     | 3/4″ BSP            |