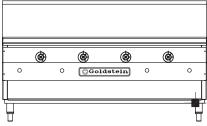

# RBA48L - Gas

- Heavy duty cast iron reversible grates provide greater control when cooking and energy efficiency
- Heavy duty fully welded steel body ensures rigidity and durability
- Stainless steel fascia and sides, spill zone and drip tray for ease of cleaning
- Pilot light standard maximising operating and energy efficiency
- Option of drop on griddle plate provides greater flexibility when cooking