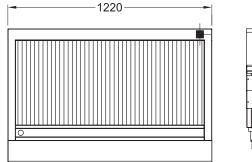

### RBA48L

COLEIOATION

| SPECIFICATION      |                     |
|--------------------|---------------------|
| Dimensions (WxDxH) | I220 x 800 x 720 mm |
| Grill size (WxD)   | III8 x 546 mm       |
| Gas connection     | 3/4″ BSP            |