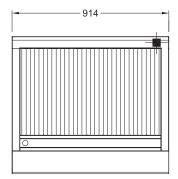

#### **SPECIFICATION**

| Dimensions (WxDxH) | 914 x 800 x 720 mm |
|--------------------|--------------------|
| Grill size (WxD)   | 813 x 520 mm       |
| Gas connection     | 3/4" BSP           |

- 3/4" BSP Gas Connection