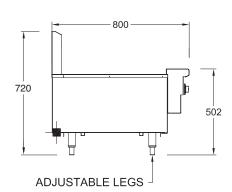

#### **SPECIFICATION**

| Dimensions (WxDxH) | 914 x 800 x 720 mm |
|--------------------|--------------------|
| Grill size (WxD)   | 813 x 520 mm       |
| Gas connection     | 3/4" BSP           |

- 3/4" BSP Gas Connection