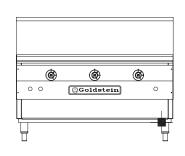

## RBA36L - Gas

- Heavy duty cast iron reversible grates provide greater control when cooking and energy efficiency
- Heavy duty fully welded steel body ensures rigidity and durability
- Stainless steel fascia and sides, spill zone and drip tray for ease of cleaning
- Pilot light standard maximising operating and energy efficiency
- Option of drop on griddle plate provides greater flexibility when cooking

### RBA36L