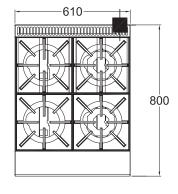

## PFB24

### **SPECIFICATIONS**

| Dimensions (WxDxH) | 610 x 800 x 548 mm |
|--------------------|--------------------|
| Working height     | 320 mm             |
| Burners            | 4                  |

- 3/4" BSP Gas Connection