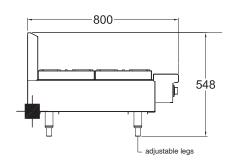

## PFB24

### **SPECIFICATIONS**

| Dimensions (WxDxH) | 610 x 800 x 548 mm |
|--------------------|--------------------|
| Working height     | 320 mm             |
| Burners            | 4                  |

- 3/4" BSP Gas Connection