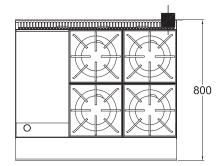

# **800 SERIES COOKTOP** 4 Burners, 305 mm Griddle

## PFB12G4 - Gas

- High performance even heat 24 Mj gas open burners and griddle options
- Pilot light standard maximising operating and energy efficiency
- Pilot flame failure on open burners
- Heavy duty removable, easy clean cast iron trivets
- Combination cooktops providing flexibility
  of configuration to suit any application
- Heavy duty fully welded steel body ensures rigidity and durability
- Stainless steel fascia and sides, spill zones and drip trays for ease of cleaning

#### SPECIFICATIONS

| Dimensions (WxDxH) | 914 x 800 x 548 mm |
|--------------------|--------------------|
| Working height     | 320 mm             |
| Burners            | 4                  |
| Griddle size (WxH) | 305 x 20 mm        |