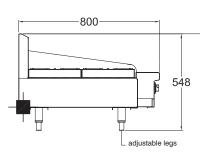

#### SPECIFICATIONS

| Dimensions (WxDxH) | 914 x 800 x 548 mm |
|--------------------|--------------------|
| Working height     | 320 mm             |
| Burners            | 4                  |
| Griddle size (WxH) | 305 x 20 mm        |