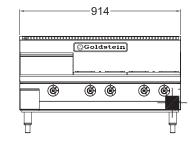

#### SPECIFICATIONS

| Dimensions (WxDxH) | 914 x 800 x 548 mm |
|--------------------|--------------------|
| Working height     | 320 mm             |
| Burners            | 4                  |
| Griddle size (WxH) | 305 x 20 mm        |