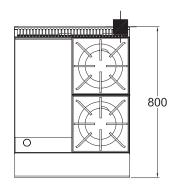

# 800 SERIES COOKTOP

2 Burners, 305 mm Griddle

## PFB12G2 - Gas

- High performance even heat 24 Mj gas open burners and griddle options
- Pilot light standard maximising operating and energy efficiency
- · Pilot flame failure on open burners
- Heavy duty removable, easy clean cast iron trivets
- Combination cooktops providing flexibility of configuration to suit any application
- Heavy duty fully welded steel body ensures rigidity and durability
- Stainless steel fascia and sides, spill zones and drip trays for ease of cleaning

#### **SPECIFICATIONS**

| 610 x 800 x 548 mm |
|--------------------|
| 320 mm             |
| 2                  |
| 305 x 20 mm        |
|                    |

- 3/4" BSP Gas Connection

| Weight         | 70 kg              |
|----------------|--------------------|
| Packed         | 0.3 m <sup>3</sup> |
| Gas Connection | 3/4" BSP           |
| Rating         | 68 Mj              |