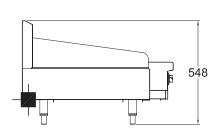

#### **SPECIFICATIONS**

| 610 x 800 x 548 mm |
|--------------------|
| 320 mm             |
| 2                  |
| 305 x 20 mm        |
|                    |

- 3/4" BSP Gas Connection

| Weight         | 70 kg              |
|----------------|--------------------|
| Packed         | 0.3 m <sup>3</sup> |
| Gas Connection | 3/4" BSP           |
| Rating         | 68 Mj              |