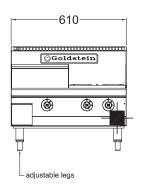

#### **SPECIFICATIONS**

| 610 x 800 x 548 mm |
|--------------------|
| 320 mm             |
| 2                  |
| 305 x 20 mm        |
|                    |

- 3/4" BSP Gas Connection

| Weight         | 70 kg              |
|----------------|--------------------|
| Packed         | 0.3 m <sup>3</sup> |
| Gas Connection | 3/4" BSP           |
| Rating         | 68 Mj              |