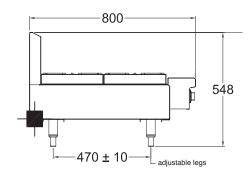

12 MONTH WARRANTY

SPECIFICATIONS

| Dimensions (WxDxH) | 305 x 800 x 548 mm |
|--------------------|--------------------|
| Working height     | 320 mm             |
| Burners            | 2                  |