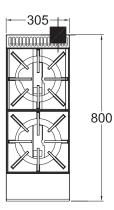

12 MONTH WARRANTY

SPECIFICATIONS

| Dimensions (WxDxH) | 305 x 800 x 548 mm |
|--------------------|--------------------|
| Working height     | 320 mm             |
| Burners            | 2                  |