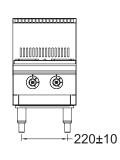

### PFB12

- - 3/4" BSP Gas Connection

AUSTRALIAN MADE 100 YEARS OF SERVICE

| Weight         | 41 kg              |
|----------------|--------------------|
| Packed         | 0.1 m <sup>3</sup> |
| Gas Connection | 3/4" BSP           |
| Rating         | 48 Mj              |
|                |                    |