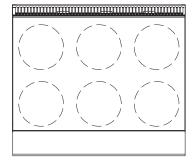

### 6 Solid Plates

## **PEB6S** - Electric

- · 2 kW solid hot plates
- Stainless steel fascia and sides, spill zone and drip trays for ease of cleaning
- Flexible, modular cook top design enables many combinations of elements and griddle
- Heavy duty welded steel body for rigidity and durability

#### **SPECIFICATIONS**

| Dimensions (WxDxH) | 914 x 800 x 548 mm |
|--------------------|--------------------|
| Working height     | 325 mm             |
| Solid Plates       | 6                  |

| Weight              | 84 kg                 |
|---------------------|-----------------------|
| Packed              | 0.4 m <sup>3</sup>    |
| Electric Connection | 3 phase, 415V + N + E |
| Rating              | I2 kW                 |