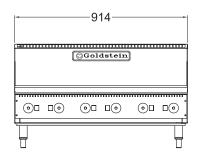

## **PEB6S** - Electric

- · 2 kW solid hot plates
- Stainless steel fascia and sides, spill zone and drip trays for ease of cleaning
- Flexible, modular cook top design enables many combinations of elements and griddle
- Heavy duty welded steel body for rigidity and durability

#### **SPECIFICATIONS**

| Dimensions (WxDxH) | 914 x 800 x 548 mm |
|--------------------|--------------------|
| Working height     | 325 mm             |
| Solid Plates       | 6                  |

| Weight              | 84 kg                 |
|---------------------|-----------------------|
| Packed              | 0.4 m <sup>3</sup>    |
| Electric Connection | 3 phase, 415V + N + E |
| Rating              | I2 kW                 |