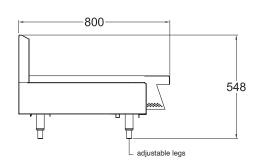

#### **SPECIFICATIONS**

| Dimensions (WxDxH) | 914 x 800 x 548 mm |
|--------------------|--------------------|
| Working height     | 325 mm             |
| Solid Plates       | 6                  |

| Weight              | 84 kg                 |
|---------------------|-----------------------|
| Packed              | 0.4 m <sup>3</sup>    |
| Electric Connection | 3 phase, 415V + N + E |
| Rating              | I2 kW                 |