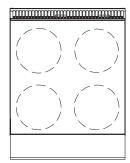

# 800 SERIES COOKTOP 4 Solid Plates

# PEB4S - Electric

- 2 kW solid hot plates
- Stainless steel fascia and sides, spill zone and drip trays for ease of cleaning
- Flexible, modular cook top design enables many combinations of elements and griddle
- Heavy duty welded steel body for rigidity and durability