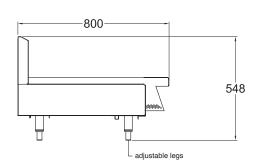

### **SPECIFICATIONS**

| Dimensions (WxDxH) | 610 x 800 x 548 mm |
|--------------------|--------------------|
| Working height     | 325 mm             |
| Solid Plates       | 4                  |

| Weight              | 50 kg                 |
|---------------------|-----------------------|
| Packed              | 0.3 m <sup>3</sup>    |
| Electric Connection | 3 phase, 415V + N + E |
| Rating              | 8 kW                  |