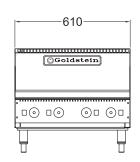

## PEB4S

### **SPECIFICATIONS**

| Dimensions (WxDxH) | 610 x 800 x 548 mm |
|--------------------|--------------------|
| Working height     | 325 mm             |
| Solid Plates       | 4                  |

| Weight              | 50 kg                 |
|---------------------|-----------------------|
| Packed              | 0.3 m <sup>3</sup>    |
| Electric Connection | 3 phase, 415V + N + E |
| Rating              | 8 kW                  |