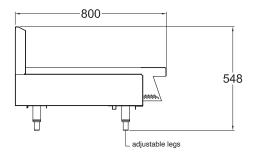

### PEB2S

SPECIFICATIONS

| SPECIFICATIONS     |                    |
|--------------------|--------------------|
| Dimensions (WxDxH) | 305 x 800 x 548 mm |
| Working height     | 325 mm             |
| Solid Plates       | 2                  |