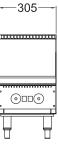

### PEB2S

SPECIFICATIONS

| SPECIFICATIONS     |                    |
|--------------------|--------------------|
| Dimensions (WxDxH) | 305 x 800 x 548 mm |
| Working height     | 325 mm             |
| Solid Plates       | 2                  |