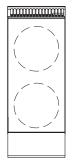

# 800 SERIES COOKTOP 2 Solid Plates

## PEB2S - Electric

- 2 kW solid hot plates
- Stainless steel fascia and sides, spill zone and drip trays for ease of cleaning
- Flexible, modular cook top design enables many combinations of elements and griddle
- · Heavy duty welded steel body for rigidity and durability

### PEB2S

SPECIFICATIONS

| SPECIFICATIONS     |                    |
|--------------------|--------------------|
| Dimensions (WxDxH) | 305 x 800 x 548 mm |
| Working height     | 325 mm             |
| Solid Plates       | 2                  |