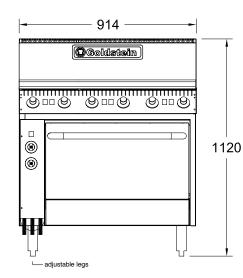

### SPECIFICATIONS

| Dimensions (WxDxH) | 914 x 800 x 1120 mm |
|--------------------|---------------------|
| Working height     | 914 mm              |
| Oven Size (WxDxH)  | 711 x 560 x 355 mm  |
| Solid Plates       | 6                   |
|                    |                     |