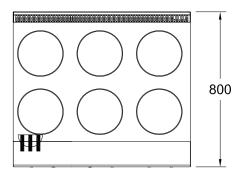

### SPECIFICATIONS

| Dimensions (WxDxH) | 914 x 800 x 1120 mm |
|--------------------|---------------------|
| Working height     | 914 mm              |
| Oven Size (WxDxH)  | 711 x 560 x 355 mm  |
| Solid Plates       | 6                   |
|                    |                     |