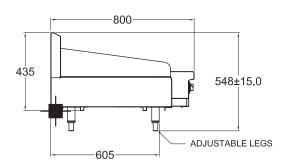

#### **SPECIFICATIONS**

| Dimensions (WxDxH) | 1220 x 800 x 550 mm |
|--------------------|---------------------|
| Plate size (WxDxH) | 1220 x 520 x 20 mm  |
| Gas connection     | 3/4" BSP            |