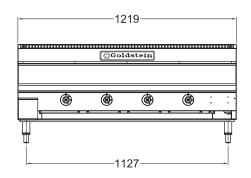

## GPGDB48 - Gas

- 20 mm thick Mild Steel Plate maximizes greater heat retention for consistent cooking
- Front grease trough, generous chute and catcher
- Stainless Steel fascia and sides, spill zone and grease can for ease of cleaning

### **GPGDB48**

#### **SPECIFICATIONS**

| Dimensions (WxDxH) | 1220 x 800 x 550 mm |
|--------------------|---------------------|
| Plate size (WxDxH) | 1220 x 520 x 20 mm  |
| Gas connection     | 3/4" BSP            |