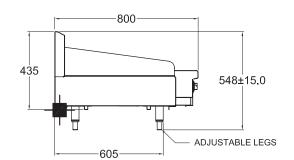

### SPECIFICATIONS

| Dimensions (WxDxH) | 915 x 800 x 550 mm |
|--------------------|--------------------|
| Plate size (WxDxH) | 915 x 520 x 20 mm  |
| Gas connection     | 3/4" BSP           |

| Rating | 60 Mj              |
|--------|--------------------|
| Weight | 150 kg             |
| Packed | 0.4 m <sup>3</sup> |