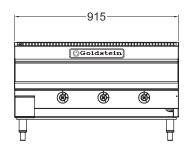

### SPECIFICATIONS

| Dimensions (WxDxH) | 915 x 800 x 550 mm |
|--------------------|--------------------|
| Plate size (WxDxH) | 915 x 520 x 20 mm  |
| Gas connection     | 3/4" BSP           |

| Rating | 60 Mj              |
|--------|--------------------|
| Weight | 150 kg             |
| Packed | 0.4 m <sup>3</sup> |