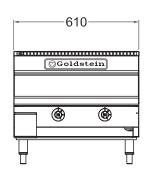

# 800 SERIES GRIDDLE PLATE

610 mm plate

#### **SPECIFICATIONS**

| Dimensions (WxDxH) | 610 x 800 x 550 mm |
|--------------------|--------------------|
| Plate size (WxDxH) | 610 x 520 x 20 mm  |
| Gas connection     | 3/4" BSP           |

■ 3/4" BSP Gas Connection