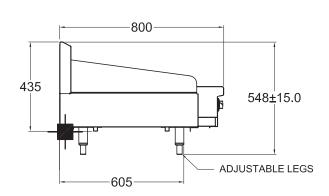

#### **SPECIFICATIONS**

| Dimensions (WxDxH) | 610 x 800 x 550 mm |
|--------------------|--------------------|
| Plate size (WxDxH) | 610 x 520 x 20 mm  |
| Gas connection     | 3/4" BSP           |

■ 3/4" BSP Gas Connection