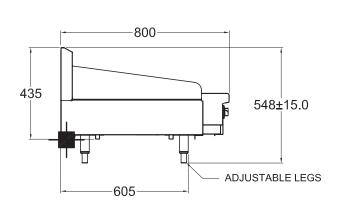

#### **SPECIFICATIONS**

| Dimensions (WxDxH) | 305 x 800 x 550 mm |
|--------------------|--------------------|
| Plate size (WxDxH) | 305 x 520 x 20 mm  |
| Gas connection     | 3/4" BSP           |

├ 3/4" BSP Gas Connection