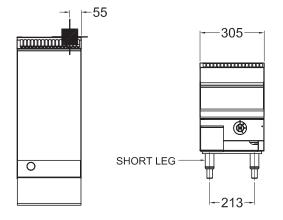

#### **SPECIFICATIONS**

| Dimensions (WxDxH) | 305 x 800 x 550 mm |
|--------------------|--------------------|
| Plate size (WxDxH) | 305 x 520 x 20 mm  |
| Gas connection     | 3/4" BSP           |

├ 3/4" BSP Gas Connection