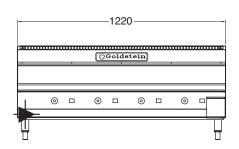

## **GPEDB48** - Electric

- · I2 mm thick Smooth Mild Steel Plate maximizes heat transfer to food
- · Stainless Steel fascia and sides, spill zone and grease can for ease of cleaning
- Thermostat control
- · Front grease trough, generous chute and catcher

## **SPECIFICATION**

| Dimensions (WxDxH)  | 1220 x 800 x 550 mm   |
|---------------------|-----------------------|
| Plate size (WxDxH)  | 1200 x 520 x 12 mm    |
| Electric connection | 3 phase, 415V + N + E |