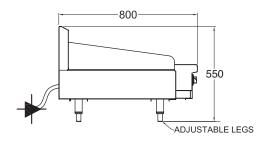

## **SPECIFICATION**

| Dimensions (WxDxH)  | 1220 x 800 x 550 mm   |
|---------------------|-----------------------|
| Plate size (WxDxH)  | 1200 x 520 x 12 mm    |
| Electric connection | 3 phase, 415V + N + E |