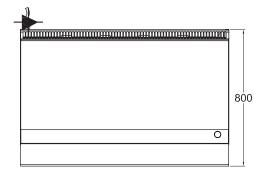

## **SPECIFICATION**

| Dimensions (WxDxH)  | 1220 x 800 x 550 mm   |
|---------------------|-----------------------|
| Plate size (WxDxH)  | 1200 x 520 x 12 mm    |
| Electric connection | 3 phase, 415V + N + E |