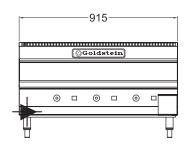

## **SPECIFICATIONS**

| Dimensions (WxDxH)  | 915 x 800 x 550 mm    |
|---------------------|-----------------------|
| Plate size (WxDxH)  | 915 x 520 x 12 mm     |
| Electric connection | 3 phase, 415V + N + E |