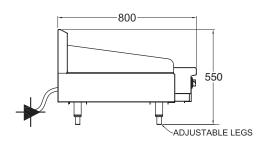

## **SPECIFICATIONS**

| Dimensions (WxDxH)  | 915 x 800 x 550 mm    |
|---------------------|-----------------------|
| Plate size (WxDxH)  | 915 x 520 x 12 mm     |
| Electric connection | 3 phase, 415V + N + E |