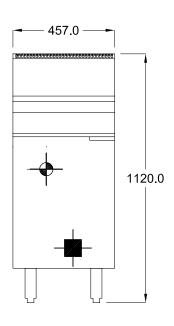

#### **SPECIFICATIONS**

| 457 x 800 x 1120 mm |
|---------------------|
| 900 mm (±£0 mm)     |
| 330 x 475 x 203 mm  |
| 32 L                |
|                     |

- 3/4" BSP Gas Connection

| Gas Connection | 3/4" BSP           |
|----------------|--------------------|
| Rating         | 80 Mj              |
| Weight         | 70 kg              |
| Packed         | 0.5 m <sup>3</sup> |