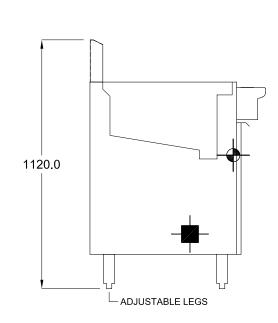

#### **SPECIFICATIONS**

| 457 x 800 x 1120 mm |
|---------------------|
| 900 mm (±£0 mm)     |
| 330 x 475 x 203 mm  |
| 32 L                |
|                     |

- 3/4" BSP Gas Connection

| Gas Connection | 3/4" BSP           |
|----------------|--------------------|
| Rating         | 80 Mj              |
| Weight         | 70 kg              |
| Packed         | 0.5 m <sup>3</sup> |