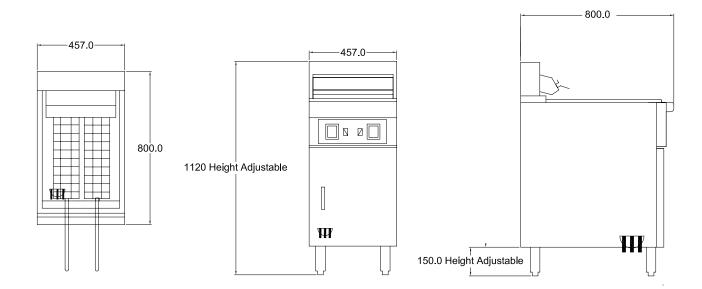

### SPECIFICATION

| Dimensions (WxDxH) | 457 x 800 x 1120 mm          |
|--------------------|------------------------------|
| Working height     | 900 mm ( <del>±</del> 20 mm) |
| Pan Size (WxDxH)   | 195 x 395 x 275 mm           |
| Capacity           | 17 L per pan                 |
|                    |                              |

| Electric Connection | 2 phase            |
|---------------------|--------------------|
| Rating              | 14 kW              |
| Weight              | 75 kg              |
| Packed              | 0.5 m <sup>3</sup> |
|                     |                    |