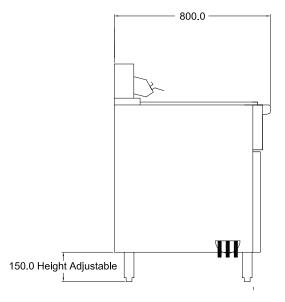

#### **SPECIFICATIONS**

| Dimensions (WxDxH) | 610 x 800 x 1120 mm |
|--------------------|---------------------|
| Working height     | 900 mm (±20 mm)     |
| Pan Size (WxDxH)   | 555 x 390 x 275 mm  |
| Capacity           | 45 L                |