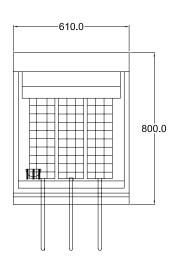

#### **SPECIFICATIONS**

| Dimensions (WxDxH) | 610 x 800 x 1120 mm |
|--------------------|---------------------|
| Working height     | 900 mm (±20 mm)     |
| Pan Size (WxDxH)   | 555 x 390 x 275 mm  |
| Capacity           | 45 L                |