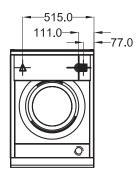

#### SPECIFICATIONS

| Dimensions (WxDxH)  | 600 x 850 x 1225 mm              |
|---------------------|----------------------------------|
| Working height      | 900 mm                           |
| Wok size (diameter) | 356 mm                           |
| Wok type            | Dual Ring / Mongolian / Duckbill |
|                     |                                  |

|             | 🕂 l" E   | SP ( | Gas   | Inlet |
|-------------|----------|------|-------|-------|
| <b>↓</b>  / | 2" BSI   | > Wa | ater  | Inlet |
| -+          | -    /2" | Was  | ste D | Drain |

| Gas Connection | I" BSP                                          |
|----------------|-------------------------------------------------|
| Rating         | Dual Ring 54 Mj Mongolian 90 Mj Duckbill I20 Mj |
| Weight         | 60 kg                                           |
| Packed         | 0.7 m <sup>3</sup>                              |