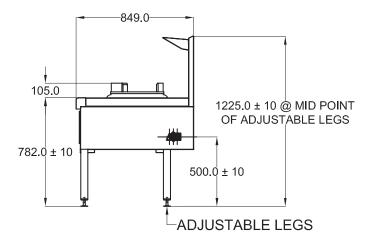

#### SPECIFICATIONS

| Dimensions (WxDxH)  | 600 x 850 x 1225 mm              |
|---------------------|----------------------------------|
| Working height      | 900 mm                           |
| Wok size (diameter) | 356 mm                           |
| Wok type            | Dual Ring / Mongolian / Duckbill |
|                     |                                  |

|             | 🕂 l" E   | SP ( | Gas   | Inlet |
|-------------|----------|------|-------|-------|
| <b>↓</b>  / | 2" BSI   | > Wa | ater  | Inlet |
| -+          | -    /2" | Was  | ste D | Drain |

| Gas Connection | I" BSP                                          |
|----------------|-------------------------------------------------|
| Rating         | Dual Ring 54 Mj Mongolian 90 Mj Duckbill I20 Mj |
| Weight         | 60 kg                                           |
| Packed         | 0.7 m <sup>3</sup>                              |